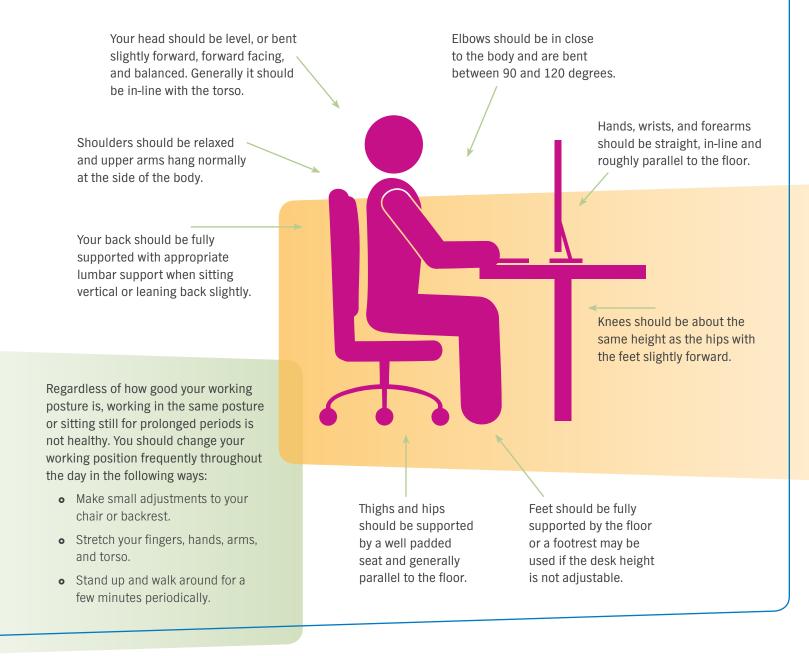

## Setting Up Your Workstation Advice from the experts

OSHA, the Occupational Safety & Health Administration, is the part of the United States Department of Labor that ensures safe and healthful working conditions by setting and enforcing standards in the workplace. So they know their stuff when it comes to workstation setup. Here are a few pointers they mention: